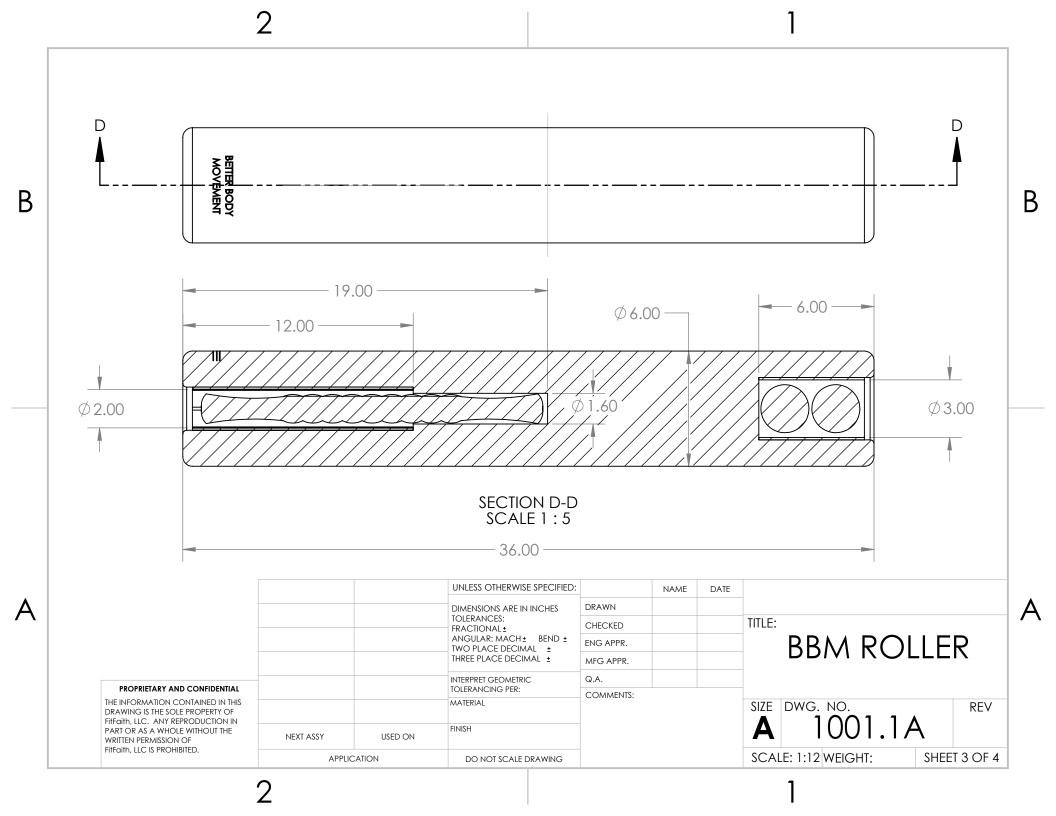

2

•



2



## COMPANY LOGO FOR EMBOSSMENT

|                                                                                                                                                                                                                     |             |         | UNLESS OTHERWISE SPECIFIED:                |           | NAME | DATE |                                  |
|---------------------------------------------------------------------------------------------------------------------------------------------------------------------------------------------------------------------|-------------|---------|--------------------------------------------|-----------|------|------|----------------------------------|
| _