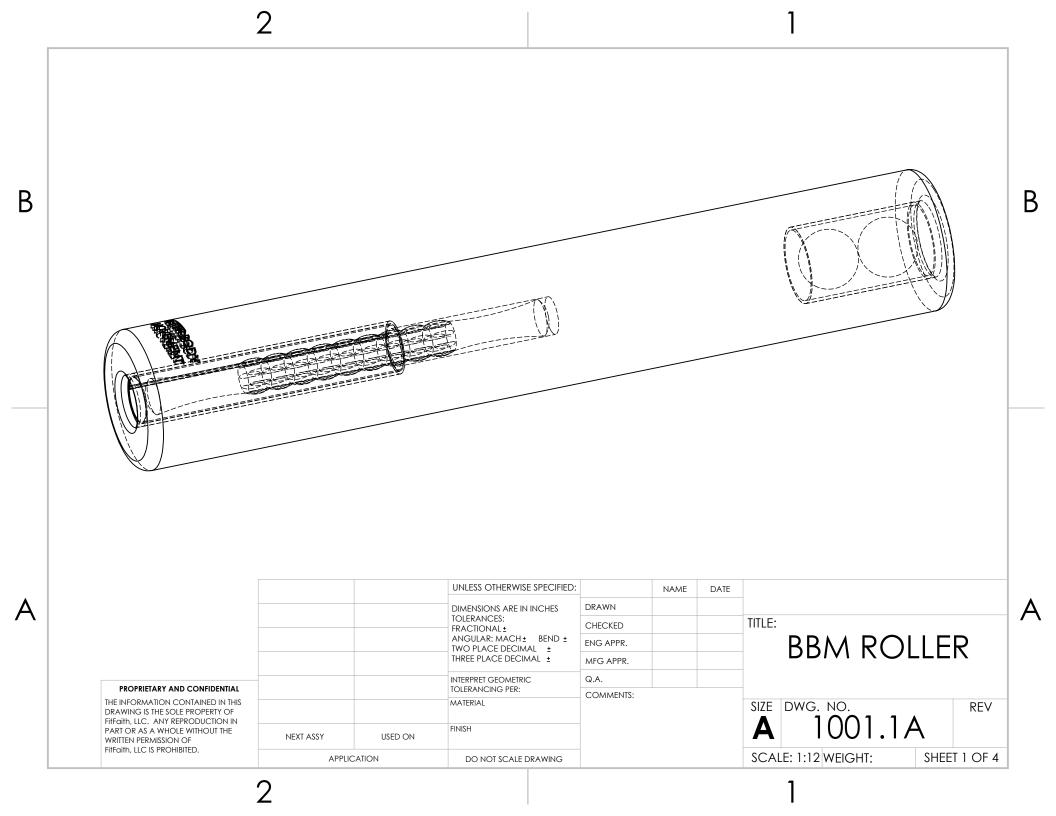

2

•



2



## COMPANY LOGO FOR EMBOSSMENT

|                                                                                                                                                                                                                     |             |         | UNLESS OTHERWISE SPECIFIED:                |           | NAME | DATE |                                  |
|---------------------------------------------------------------------------------------------------------------------------------------------------------------------------------------------------------------------|-------------|---------|--------------------------------------------|-----------|------|------|----------------------------------|
| _