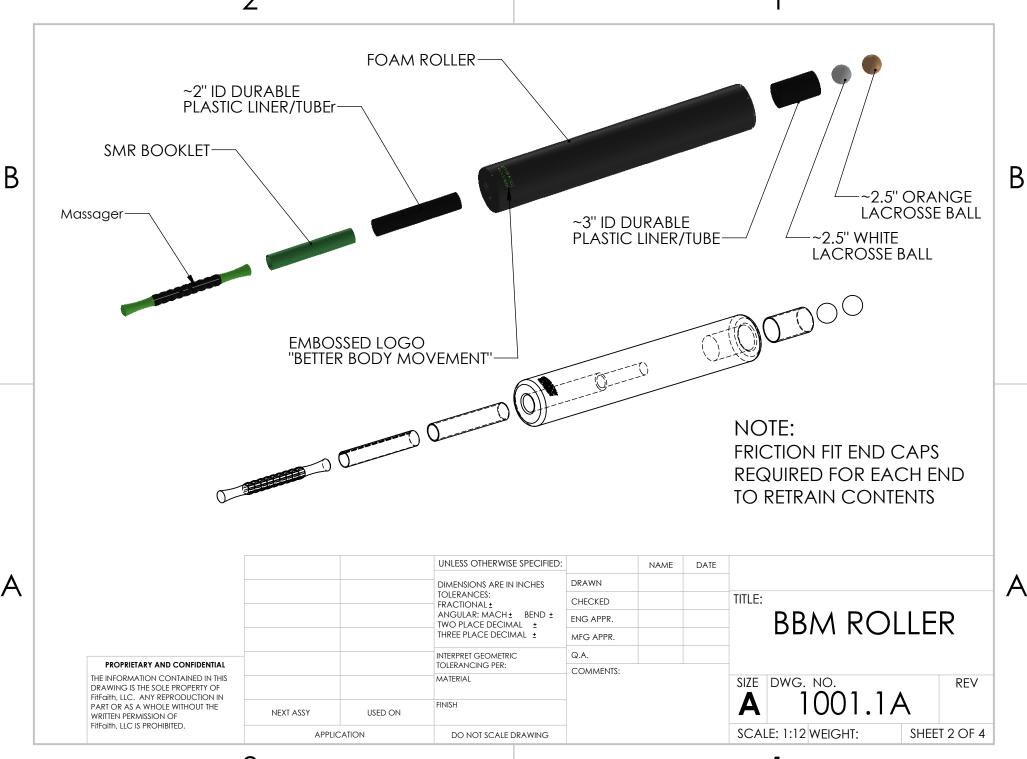

2

•



2



## COMPANY LOGO FOR EMBOSSMENT

|                                                                                                                                                                                                                     |             |         | UNLESS OTHERWISE SPECIFIED:                |           | NAME | DATE |                                  |
|---------------------------------------------------------------------------------------------------------------------------------------------------------------------------------------------------------------------|-------------|---------|--------------------------------------------|-----------|------|------|----------------------------------|
| _