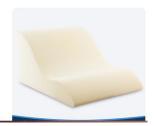

## DESCRIPTION:

- 1- HIGH DENSITY MEMORY FOAM TOP
- 2- CERTIFIED BY OEKO-TEX OF THE EUROPEAN UNION
- 3- The pillow cover can be removed and is easy to wash.
- 4- BUNDLE WITH A Half Moon Memory Shape Memory Cushion