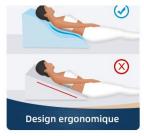

## **COMFORT MEMORY FOAM BED WEDGE PILLOW**

La conception de la courbe est plus adaptée au dos.

La forme aide à restaurer la courbe naturelle en forme de «S» de la colonne vertébrale.

Le matériau respirant de haute qualité ce qui vous donne un bon choix pour vous rapprocher de votre peau.