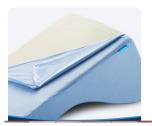

## **COMFORT MEMORY FOAM BED WEDGE PILLOW**

La conception de la courbe est plus adaptée au dos.

La forme aide à restaurer la courbe naturelle en forme de «S» de la colonne vertébrale.

Le matériau respirant de haute qualité ce qui vous donne un bon choix pour vous rapprocher de votre peau.

## DESCRIPTION:

- 1- HIGH DENSITY MEMORY FOAM TOP
- 2- CERTIFIED BY OEKO-TEX OF THE EUROPEAN UNION
- 3- The pillow cover can be removed and is easy to wash.
- 4- BUNDLE WITH A Half Moon Memory Shape Memory Cushion