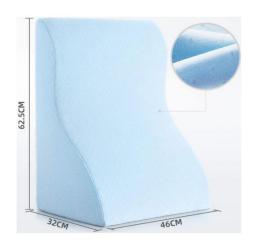

## **COMFORT MEMORY FOAM BED WEDGE PILLOW**

La conception de la courbe est plus adaptée au dos.

La forme aide à restaurer la courbe naturelle en forme de «S» de la colonne vertébrale.

Le matériau respirant de haute qualité ce qui vous donne un bon choix pour vous rapprocher de votre peau.