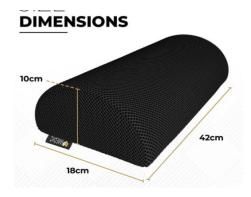

## DESCRIPTION:

- 1- HIGH DENSITY MEMORY FOAM TOP
- 2- CERTIFIED BY OEKO-TEX OF THE EUROPEAN UNION
- 3- The pillow cover can be removed and is easy to wash.
- 4- BUNDLE WITH A Half Moon Memory Shape Memory Cushion