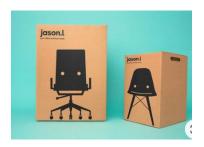

## **REQUEST FOR PACKAGING**

- 5- CUSHION ROLLED UP AND COMPRESSED IN A CARDBOARD BOX WITH OUR LOGO
- 6- PUT AN INSERT CARD WITH THE PRODUCT