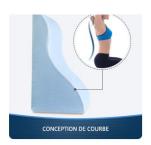

## **COMFORT MEMORY FOAM BED WEDGE PILLOW**

La conception de la courbe est plus adaptée au dos.

La forme aide à restaurer la courbe naturelle en forme de «S» de la colonne vertébrale.

Le matériau respirant de haute qualité ce qui vous donne un bon choix pour vous rapprocher de votre peau.